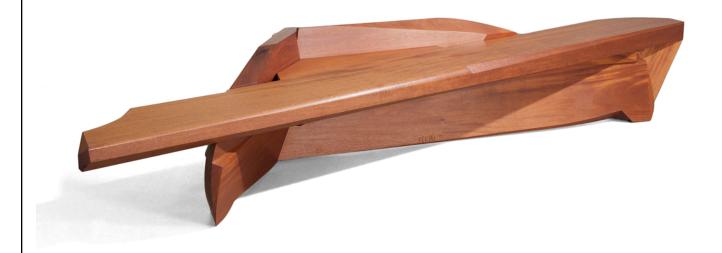

## Bench #9

Mahogany 21"H x 120"W x 26"D

The classic dovetail joint takes on a new power as the central organizing principal in this 10' long unique bench. The Joint is connecting the structural elements and transforming them into a decorative explosion of movement that has more in common with geology than with furniture. The rest of the bench flows from that

structural moment with broad sweeping movements. The sweep of the under structure pushes up above the surface of the bench and embraces the the 4" thick seat.