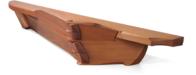

## Bench #9

Mahogany 21"H x 120"W x 26"D

The classic dovetail joint takes on a new power as the central organizing principal in this 10' long unique bench. The Joint is connecting the structural elements and transforming them into a decorative explosion of movement that has more in common with geology than with furniture. The rest of the bench flows from that

structural moment with broad sweeping movements. The sweep of the under structure pushes up above the surface of the bench and embraces the the 4" thick seat.