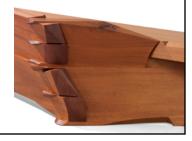

## Bench #9

Mahogany 21"H x 120"W x 26"D

The classic dovetail joint takes on a new power as the central organizing principal in this 10' long unique bench. The Joint is connecting the structural elements and transforming them into a decorative explosion of movement that has more in common with geology than with furniture. The rest of the bench flows from that

structural moment with broad sweeping movements. The sweep of the under structure pushes up above the surface of the bench and embraces the the 4" thick seat.