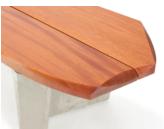

## Outdoor Bench #3c

Sapele and Cast Concrete 18"H x 77"W x 21"D

This 6' version of the contemporary Outdoor Bench #3 is displayed here to make the point that my work can not be duplicated. Each piece is a moment in time that is a reflection of my thought process and the materials that I have to work with. This version of the

bench is very different from the one that came before it but they share the same name because they are different expressions of the same ideas. The Outdoor Bench Series is designed so that each bench is an open system that encourages me to make other versions showing off the variation that my work allows for while staying true to the original idea.