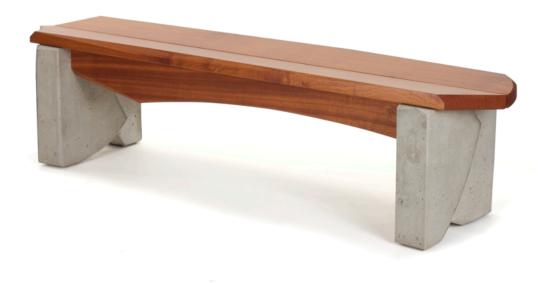

## Outdoor Bench #6

Sapele and Cast Concrete 18"H x 72"W x 18"D

The cast concrete legs of this modern dining bench have a dramatic step detail that immediately sets this bench apart from my other pieces. The Sapele stretches butt up against the concrete legs and then display their own individuality as they make the journey to the other leg. The Sapele seat maintains the same comfortable angle that can be found in most of my benches. These are the features that make this bench so well suited as a modern dining bench for indoor or outdoor use.