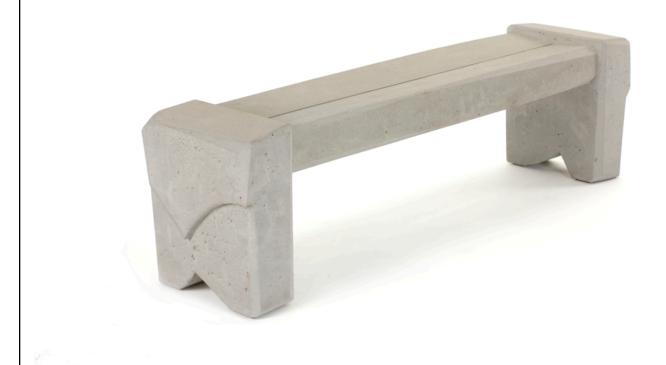

## Outdoor Bench #7

Sapele and Cast Concrete 18"H x 68"W x 17"D

Originality takes center stage in this modern concrete bench. The structure is related to the construction I have used in many of my other benches. It is the concrete seat that is breaking new ground in this bench. It adds a significant amount of weight and durability to the bench which make it very well suited to public

spaces. Visually the concrete seat serves as the unifying element that changes the whole meaning of the piece. The facets and step details in the concrete offer me the variation I need to make each one I make truly unique.