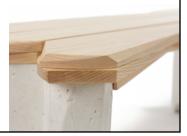

## White Cast Bench

Ash and White Cast Concrete 21"H x 64"L x 17"D

The White Cast Bench was the first composition that I had designed to take advantage of the purity of the white portland cement casting. The material suggested a pairing with Ash which is a textured wood with a similar color. The two materials combine forces to define a form that has concrete legs that stand on delicate feet and a wood seat that has the

movement of three shifting layers. This approach to adding movement to the components that make up a piece defines my approach to structure and decoration.

www.nicoyektai.com

mail@nicoyektai.com

631 458 4090