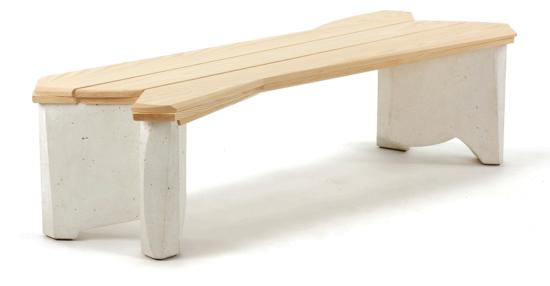

## White Cast Bench

Ash and White Cast Concrete 21"H x 64"L x 17"D

The White Cast Bench was the first composition that I had designed to take advantage of the purity of the white portland cement casting. The material suggested a pairing with Ash which is a textured wood with a similar color. The two materials combine forces to define a form that has concrete legs that stand on delicate feet and a wood seat that has the

movement of three shifting layers. This approach to adding movement to the components that make up a piece defines my approach to structure and decoration.

www.nicoyektai.com

mail@nicoyektai.com

631 458 4090