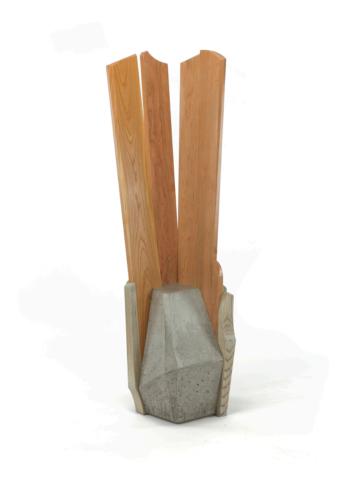

## Corner Piece #3 cherry

Cherry 60"H x 18"W x 18"D

I set out to design a corner table based on the combination of cherry and cast concrete. The piece evolved into a sculptural expression that can still be used for a small object or arrangement of flowers. The composition was in need of one more element. It turned out to be Ash that I dyed with artist oil paint. The Ash now

played against the cherry with a rhythm that merged with the concrete when the two met in the front of the piece. Despite the location in the home that the pieces name suggests I think this piece is best placed a foot off a wall and not quite in the corner so the interplay of the ash, concrete and cherry

can be digested in one glance.