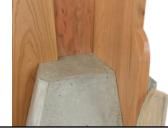

## Corner Piece #3 cherry

Cherry 60"H x 18"W x 18"D

I set out to design a corner table based on the combination of cherry and cast concrete. The piece evolved into a sculptural expression that can still be used for a small object or arrangement of flowers. The composition was in need of one more element. It turned out to be Ash that I dyed with artist oil paint. The Ash now

played against the cherry with a rhythm that merged with the concrete when the two met in the front of the piece. Despite the location in the home that the pieces name suggests I think this piece is best placed a foot off a wall and not quite in the corner so the interplay of the ash, concrete and cherry

can be digested in one glance.