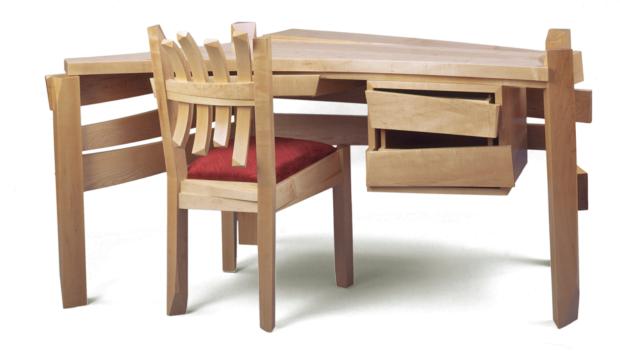

## Nico Yektai

Desk #1

Maple and Upholstery 31"H x 72"W x 33"D

The modern Desk #1 is very important to my development as an artist. This is one of my earliest pieces and it still stands as one of my best. The sweeping curves of the modesty panels around the desk relate to the feeling that the top portrays. The feeling of movement- it is as if the desk has been pulled like taffy and frozen in a moment. The drawers have been pulled with everything else

and they open in different directions forcing the user to surrender to the desire of the desk since their preconceived notion of pulling the drawers straight out does not get the drawer open. Watching that ah ha moment always put a smile on my face.