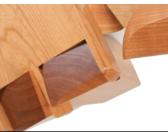

## Dovetail Shelf

I will occasionally deviate from the easily recognized pieces of furniture for a more abstract form like this modern shelf. The Dovetail Shelf is one such piece. The use as shelf does not offer me as much structure as a table, chair or bench so I am forced deep into my style to create meaning. The dovetail component angles and pushes off the wall in a very unusual way. The useable

shelf then pushed to the right to balance the composition. I find the challenge of not going too far while creating meaning a worthwhile exercise to keep me sharp. When I go back to my comfort zone of subjects with a more recognizable form I always find that I am better off for having tried to compose without that guidance for one piece.