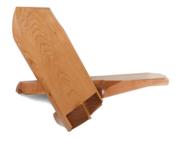

## Dovetail Shelf

I will occasionally deviate from the easily recognized pieces of furniture for a more abstract form like this modern shelf. The Dovetail Shelf is one such piece. The use as shelf does not offer me as much structure as a table, chair or bench so I am forced deep into my style to create meaning. The dovetail component angles and pushes off the wall in a very unusual way. The useable

shelf then pushed to the right to balance the composition. I find the challenge of not going too far while creating meaning a worthwhile exercise to keep me sharp. When I go back to my comfort zone of subjects with a more recognizable form I always find that I am better off for having tried to compose without that guidance for one piece.