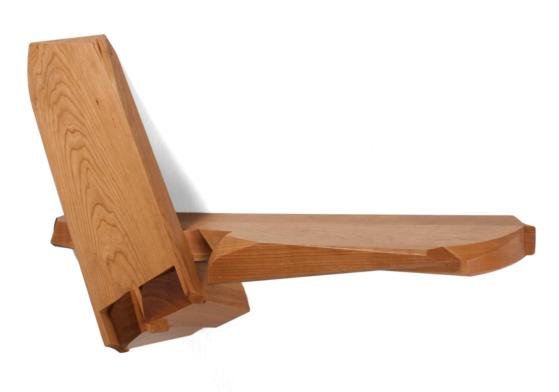

## Dovetail Shelf

I will occasionally deviate from the easily recognized pieces of furniture for a more abstract form like this modern shelf. The Dovetail Shelf is one such piece. The use as shelf does not offer me as much structure as a table, chair or bench so I am forced deep into my style to create meaning. The dovetail component angles and pushes off the wall in a very unusual way. The useable

shelf then pushed to the right to balance the composition. I find the challenge of not going too far while creating meaning a worthwhile exercise to keep me sharp. When I go back to my comfort zone of subjects with a more recognizable form I always find that I am better off for having tried to compose without that guidance for one piece.