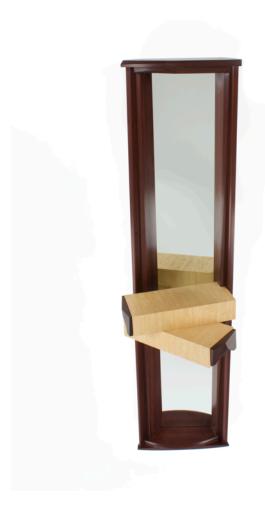

## Mirror With Two Drawers

Sapele, Avodire and Mirror 72"H x 15"W x 15"D

The drawers of this contemporary mirror shift as they as they mate into the structure of the Sapele frame that holds the mirror. The drawer boxes which are wrapped in Avodire veneer serve as containers for anything that may be helpful to have in an entrance way- items such as keys, outgoing mail or an ipod. Put something

fun in the drawers since they are a pleasure to open and close. The mirror is very useful since it frames the torso and head of the viewer as the prepare to go out of the house. The movement and the bold combination of materials serve to welcome people in to your home and introduce them to a