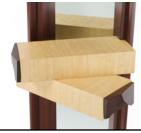

## Mirror With Two Drawers

Sapele, Avodire and Mirror 72"H x 15"W x 15"D

The drawers of this contemporary mirror shift as they as they mate into the structure of the Sapele frame that holds the mirror. The drawer boxes which are wrapped in Avodire veneer serve as containers for anything that may be helpful to have in an entrance way- items such as keys, outgoing mail or an ipod. Put something

fun in the drawers since they are a pleasure to open and close. The mirror is very useful since it frames the torso and head of the viewer as the prepare to go out of the house. The movement and the bold combination of materials serve to welcome people in to your home and introduce them to a