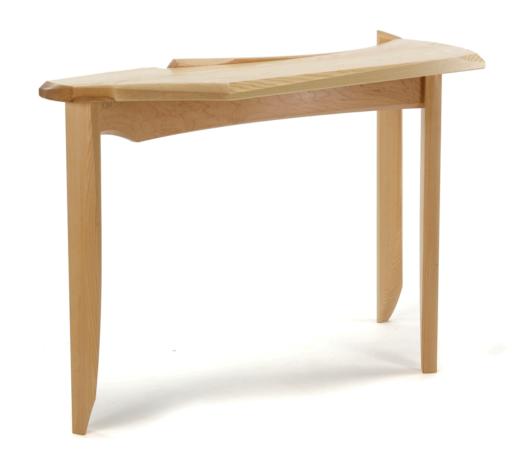

## Bent Back Hall Table

Ash and Maple 34"H x 60"W x 18"D

Ash and steam bent Maple combine with sweeps and curves in this contemporary console table. The wall is brought into the composition by the curve that pushes a at the back edge of the table. The negative shape created by this movement is framed by

the wall and the "push" ripples throughout the rest of the piece. The legs are long and slender giving the table its height. The contact points with the ground reward the viewer for taking the time to traverse the long leg.