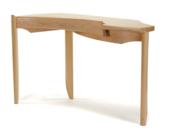

## Bent Back Hall Table

Ash and Maple 34"H x 60"W x 18"D

Ash and steam bent Maple combine with sweeps and curves in this contemporary console table. The wall is brought into the composition by the curve that pushes a at the back edge of the table. The negative shape created by this movement is framed by

the wall and the "push" ripples throughout the rest of the piece. The legs are long and slender giving the table its height. The contact points with the ground reward the viewer for taking the time to traverse the long leg.