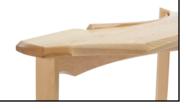

## Bent Back Hall Table

Ash and Maple 34"H x 60"W x 18"D

Ash and steam bent Maple combine with sweeps and curves in this contemporary console table. The wall is brought into the composition by the curve that pushes a at the back edge of the table. The negative shape created by this movement is framed by

the wall and the "push" ripples throughout the rest of the piece. The legs are long and slender giving the table its height. The contact points with the ground reward the viewer for taking the time to traverse the long leg.