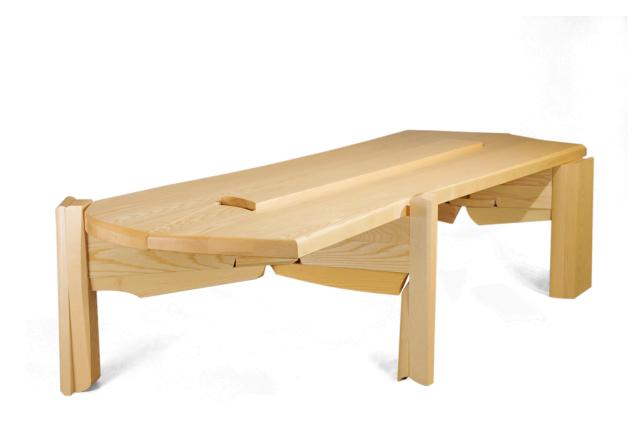

## Dining Table #2

Ash 31"H x 120"W x 46"D

This dining table has a massive presence due to its size and it unusual details. The legs of the table are pulled to the outside and play with the edge as they make their presence known. The legs add a tremendous amount of movement to the table as they seemingly are frozen mid step. Yes the table appears to be in

motion, like an animal on the prowl. This dynamic quality is carried throughout the table in a series of sweeping edge details that are characteristic of Yektai's work. The unusual approach to a large dining table comes to a full realization in the elevated service area in the center of

the table. This area serves the function of taking the abuse of candle wax ect. while providing a very unusual moment in the composition of the table providing unexpected function.