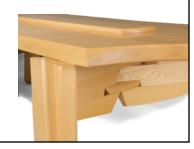

## Dining Table #2

Ash 31"H x 120"W x 46"D

This dining table has a massive presence due to its size and it unusual details. The legs of the table are pulled to the outside and play with the edge as they make their presence known. The legs add a tremendous amount of movement to the table as they seemingly are frozen mid step. Yes the table appears to be in

motion, like an animal on the prowl. This dynamic quality is carried throughout the table in a series of sweeping edge details that are characteristic of Yektai's work. The unusual approach to a large dining table comes to a full realization in the elevated service area in the center of