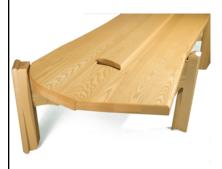

motion, like an animal on the prowl. This dynamic quality is carried throughout the table in a series of sweeping edge details that are characteristic of Yektai's work. The unusual approach to a large dining table comes to a full realization in the elevated service area in the center of

the table. This area serves the function of taking the abuse of candle wax ect. while providing a very unusual moment in the composition of the table providing unexpected function.