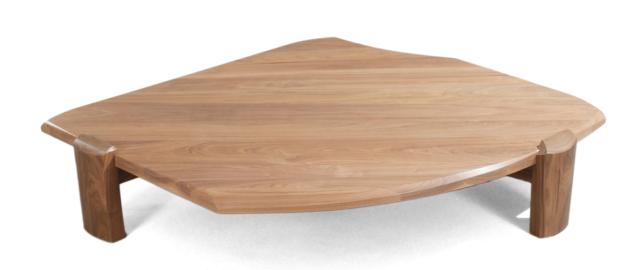

## Walnut Coffee Table

Walnut 14"H x 60"W x 45"D

Walnut seemed the perfect wood for this modern coffee table commission. The warm tones and consistent grain set up the perfect background for this large surface with its subtle shaping. The two legs push up above the work surface and anchor the non seating sides of the table like hills emerging from a flat

plateau. The edge faceting softened the edge which satisfied the clients desire for an inviting table that people would want to slide into without the threat of pointy edges

www.nicoyektai.com

mail@nicoyektai.com