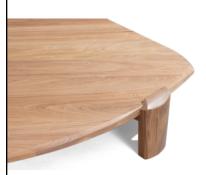

## Walnut Coffee Table

Walnut 14"H x 60"W x 45"D

Walnut seemed the perfect wood for this modern coffee table commission. The warm tones and consistent grain set up the perfect background for this large surface with its subtle shaping. The two legs push up above the work surface and anchor the non seating sides of the table like hills emerging from a flat

plateau. The edge faceting softened the edge which satisfied the clients desire for an inviting table that people would want to slide into without the threat of pointy edges

www.nicoyektai.com

mail@nicoyektai.com