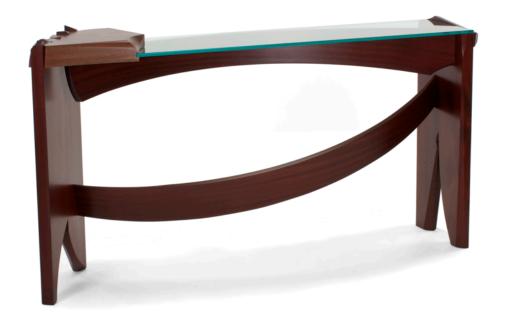

## Curved Dovetail Console Table

Sapele and Glass 38"H x 70"W x 15"D

Dovetails have developed as a reoccurring theme in my work. I approach them as the ultimate expression of structural decoration. They are once again front and center with in this console table in the wood bridge that connects the leg to the glass table top. The rest of the table relates to this unusual moment with the sweeping

power of bent stretchers. The terminates at another leg that has a small tectonic movement of its own that captures the other end of the glass. This table is a breath of fresh air from every possible angle.