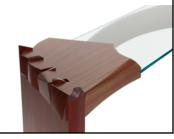

## Curved Dovetail Console Table

Sapele and Glass 38"H x 70"W x 15"D

Dovetails have developed as a reoccurring theme in my work. I approach them as the ultimate expression of structural decoration. They are once again front and center with in this console table in the wood bridge that connects the leg to the glass table top. The rest of the table relates to this unusual moment with the sweeping

power of bent stretchers. The terminates at another leg that has a small tectonic movement of its own that captures the other end of the glass. This table is a breath of fresh air from every possible angle.