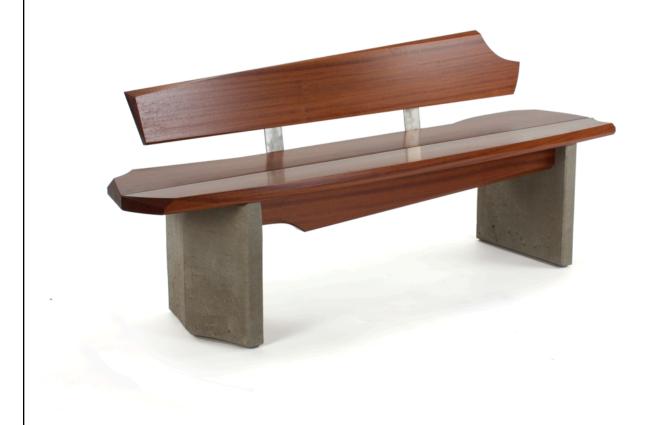

## Outdoor Bench #5

Sapele and Cast Concrete 28"H x 72"W x 22"D

The 6' long wood and concrete bench has a sweeping back that matches its length. The legs are tucked under the seat and they mate to the stretchers like a traditional mortise and tenon joint. The orientation of the stretcher allows me to build up the mass of the seat without the layering that has been at the core of

the other benches in this series. I intend on revisiting the bench by doing a version with white cast concrete and potassium dichromate treated Sapele. I used this combination to great effect in Bench #13.