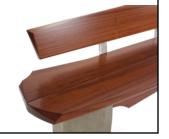

## Outdoor Bench #5

Sapele and Cast Concrete 28"H x 72"W x 22"D

The 6' long wood and concrete bench has a sweeping back that matches its length. The legs are tucked under the seat and they mate to the stretchers like a traditional mortise and tenon joint. The orientation of the stretcher allows me to build up the mass of the seat without the layering that has been at the core of

the other benches in this series. I intend on revisiting the bench by doing a version with white cast concrete and potassium dichromate treated Sapele. I used this combination to great effect in Bench #13.