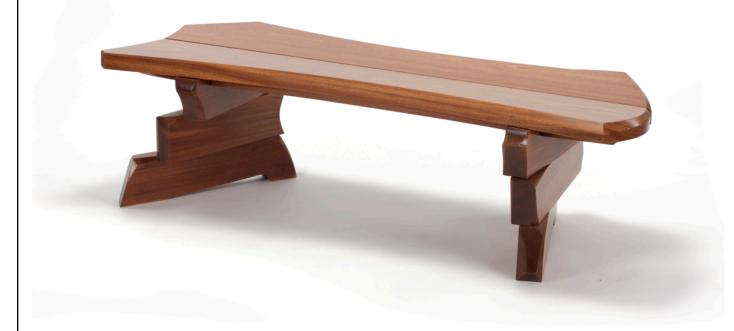

## Shifting Slab Bench

Sapele 18"H x 60"L x 21"D

This contemporary wood bench builds on the vocabulary that I established in Outdoor Bench #1. The system of the stacked shifting legs and the layered seat is full of endless variation so I can build the next bench without compromising the one-of-a-kind presence that is essential to my work. No other piece that I have

designed is more basic than this bench- every piece of wood is essential as structure and decoration at the same time. In fact I enjoy building this bench so much that I suspect I could design a whole line based on it.