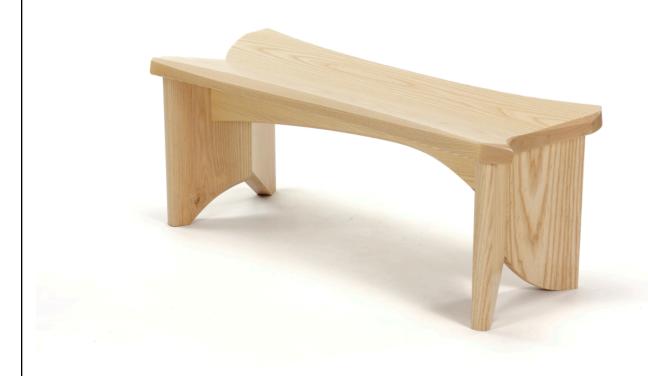

## Smallest Bench

Ash 17"H x 42"W x 18"D

The diminutive size of this small modern bench is the reason that I have not included it in either numbered series. That said the approach to the composition is no less original or bold than any of the other benches that came before it. The hope was to create a successful composition in a small package. Now that I have been

introduced to the unique concerns of working to a smaller scale I could see developing a number of small benches. This is how the numbered series are born- from a challenging subject with a unique set of needs.