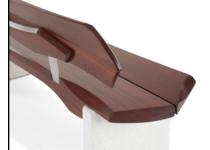

## Bench #5 Series #2

631 458 4090

Sapele, White Cast Concrete and Stainless Steel 29"H x 67"W x 18"D

Bench #5 is a compact bench that can slip into a hallway with ease. The composition is quite unusual as a result of my asymmetrical approach to composition. Bench #5 is presented in Sapele that has been treated with Potassium Dichromate. The result is a dark color that is rich and deep which is identical to the color that can

be achieved naturally with years of patina. The white cast concrete is chosen to be in stark contrast to the Sapele. The resulting bench is a sculpture that has endless variation within it. As a bonus it is one of the most comfortable benches I have made.