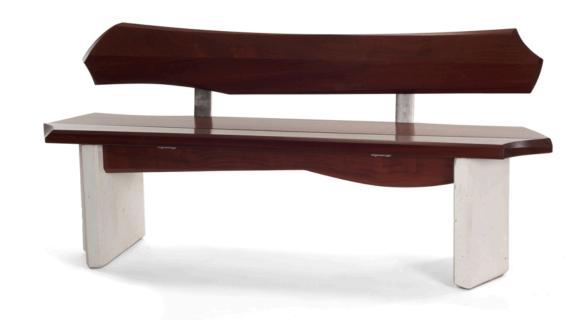

## Bench #5 Series #2

631 458 4090

Sapele, White Cast Concrete and Stainless Steel 29"H x 67"W x 18"D

Bench #5 is a compact bench that can slip into a hallway with ease. The composition is quite unusual as a result of my asymmetrical approach to composition. Bench #5 is presented in Sapele that has been treated with Potassium Dichromate. The result is a dark color that is rich and deep which is identical to the color that can

be achieved naturally with years of patina. The white cast concrete is chosen to be in stark contrast to the Sapele. The resulting bench is a sculpture that has endless variation within it. As a bonus it is one of the most comfortable benches I have made.