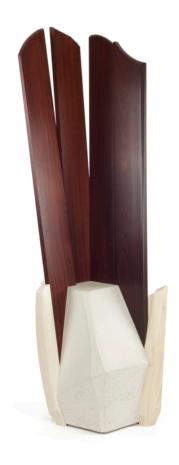

## Corner Piece #3 Sapele

Sapele, Bleached Ash and White Cast Concrete 60"H x 18"W x 18"D

The corner piece series is an attempt to create a form that is essential to an often neglected part of the room- the corner. The function of this corner sculpture is more visual but the concrete surface is happy to accommodate a small object or an arrangement

of flowers. The intended location of this piece does not mean that I have abandoned my responsibility to compose in the round. The back of the piece is dynamic in it own right as I have bleached the ash components to visually tie into the white cast concrete core.