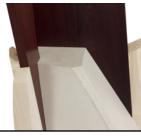

## Corner Piece #3 Sapele

Sapele, Bleached Ash and White Cast Concrete 60"H x 18"W x 18"D

The corner piece series is an attempt to create a form that is essential to an often neglected part of the room- the corner. The function of this corner sculpture is more visual but the concrete surface is happy to accommodate a small object or an arrangement

of flowers. The intended location of this piece does not mean that I have abandoned my responsibility to compose in the round. The back of the piece is dynamic in it own right as I have bleached the ash components to visually tie into the white cast concrete core.