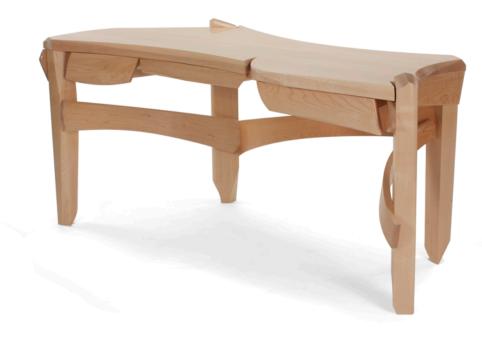

## Desk #2

Maple 31H x 68"W x 26"D

This exploration of Desk #2 revolves around the dynamic energy of the steam bent maple curves. They dance around the skirt of the desk with poetic movement. Their sweep is only interrupted by the occasional leg that pushes up above the desks surface. This

moment is repeated once at the far corner of the desk as a means of pulling the viewer across the piece. The surface is pierced at a moment where two of the three drawers meet. This detail is unusual and it should serve to point the viewer to the drawers below. Each drawer opens in a slightly different direction making the experience of opening

them part of the discovery of the piece. This desk is sure to be the focal point of any room that it is in.

www.nicoyektai.com

mail@nicoyektai.com

631 458 4090