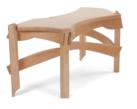

## Desk #2

Maple 31H x 68"W x 26"D

This exploration of Desk #2 revolves around the dynamic energy of the steam bent maple curves. They dance around the skirt of the desk with poetic movement. Their sweep is only interrupted by the occasional leg that pushes up above the desks surface. This

moment is repeated once at the far corner of the desk as a means of pulling the viewer across the piece. The surface is pierced at a moment where two of the three drawers meet. This detail is unusual and it should serve to point the viewer to the drawers below. Each drawer opens in a slightly different direction making the experience of opening