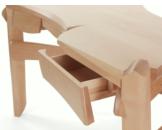

moment is repeated once at the far corner of the desk as a means of pulling the viewer across the piece. The surface is pierced at a moment where two of the three drawers meet. This detail is unusual and it should serve to point the viewer to the drawers below. Each drawer opens in a slightly different direction making the experience of opening

them part of the discovery of the piece. This desk is sure to be the focal point of any room that it is in.

www.nicoyektai.com

mail@nicoyektai.com

631 458 4090