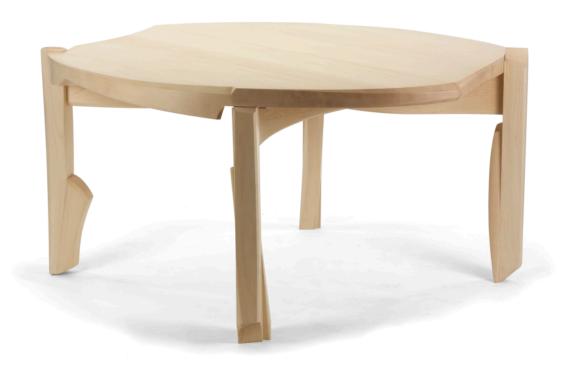

## Dining Table #4

Bleached Maple 31"H x 60"W x 60"D

This modern circular dining table was designed to have maximum presence in a small footprint. I have shown this piece in a number of venues because of the smaller size and it had clearly articulated my interest in the circular dining table. The expectation of a consistent circle falls away as I squeeze and pull the table out of

perfect round. Each movement is balanced by another. I find myself whirling around the table acting and reacting. The legs and stretchers are part of this dance since they are pulled to the outermost edge of the table and they even push up above the table top and anchor a dramatic thickness transition in the already thick top. This all combines into a calm table with a massive presence.